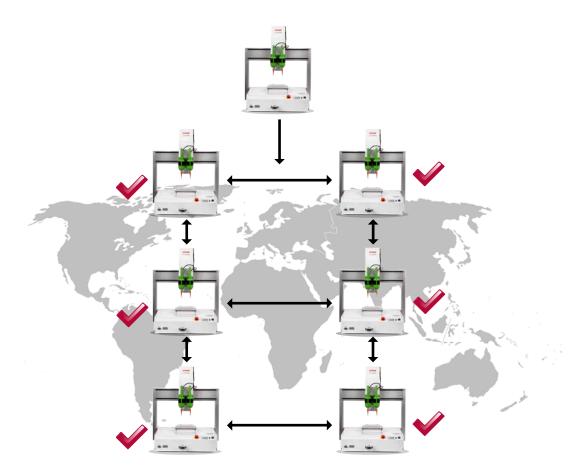

#### The Result

- **Outstanding Process Control** 
  - Reduction of manufacturing cost saves millions.
- **\*** Lower Deployment Costs
  - Programming times and installation reduced.
- Global Standardization Best performance
  - Every robot performs exactly the same from station to station.
  - Every robot performs identically, manufacturing facility to manufacturing facility.
- **\*** Lowest Cost of Ownership Green Advantage
  - 100% electrically powered.
  - Air compressors are the most expensive piece of equipment in a production facility and a major contributor to green house gasses.
  - Lower carbon footprint.
- Attractive Return on Investment
  - Fishman's SmartDispenser® provides the most profit over the life of the system than any other fluid dispenser.