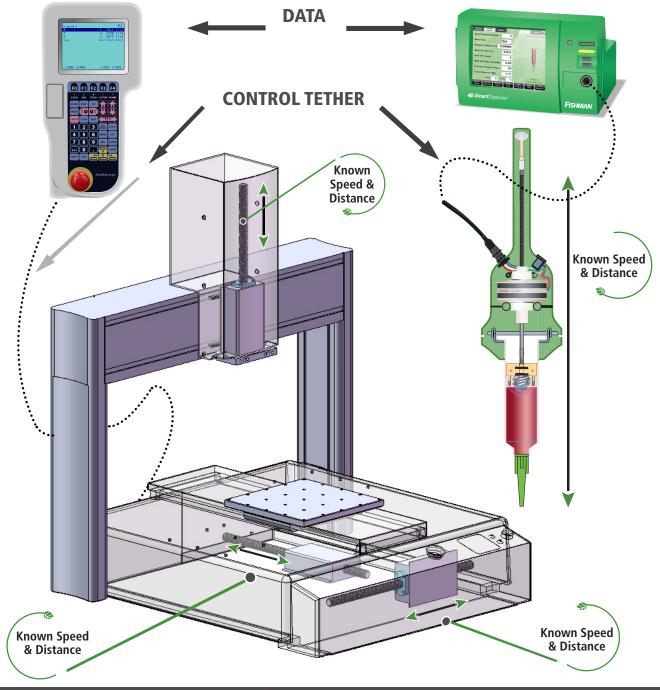

### **Quantified Data**

3

Both allow quantified data for programming to be sent via an electric control tether to control movement making it easier to coordinate speed and distance between axes.

### **Quick And Easy Programming**

Quantified data with a precision motor and screw axes make programming quick and easy.