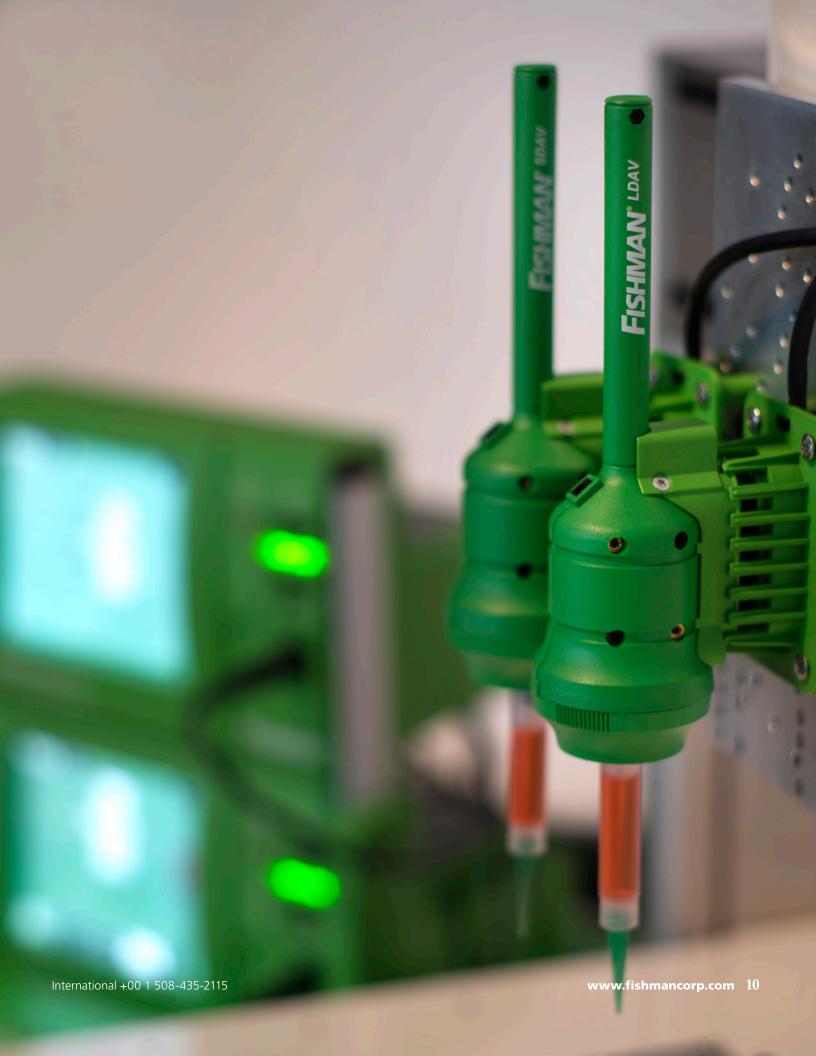

#### **TABLE OF CONTENT**

21st Century Dispensing

AirFree® Technology and The Janome JR2000N Benchtop Robot

Fishman's AirFree® Linear Drive System acts as a 4<sup>th</sup> axis on the 3 axis Janome Platform. The construction of an AirFree® Linear Drive System is very similiar to the construction of a Janome robot axis. A precision lead screw and motor operating at a known speed and highly repeatable.

### **Quantified Data**

3

Both allow quantified data for programming to be sent via an electric control tether to control movement making it easier to coordinate speed and distance between axes.