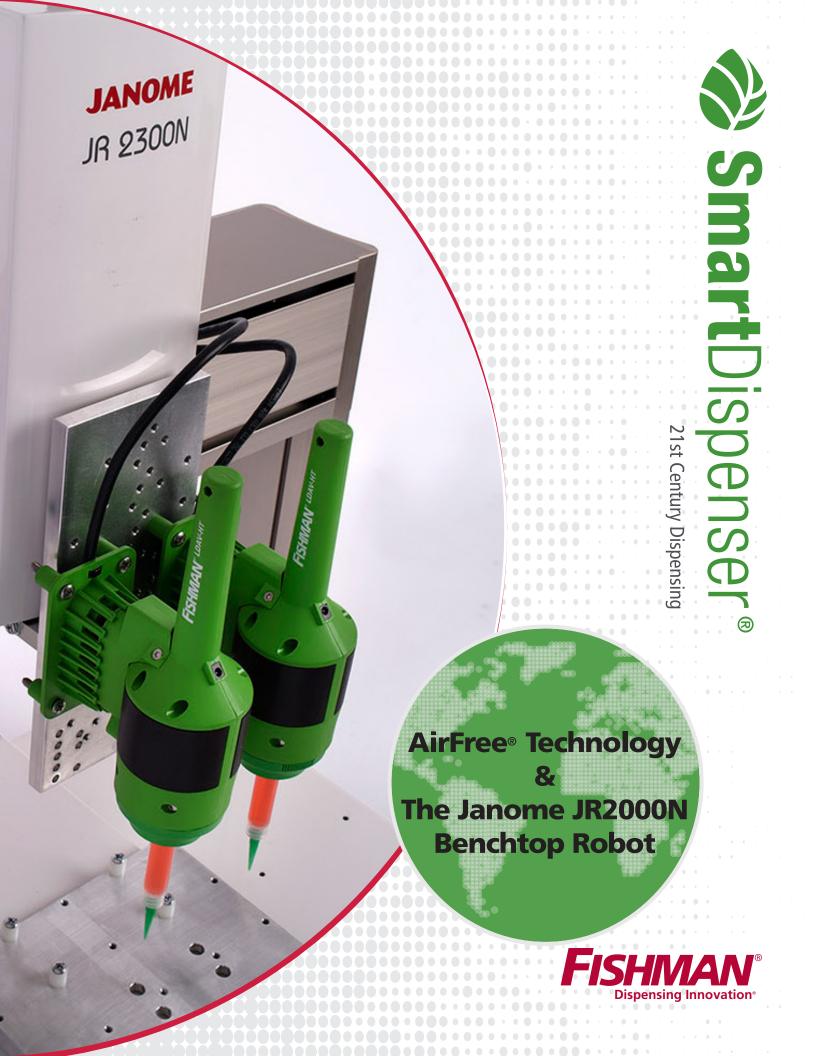

#### **TABLE OF CONTENT**

21st Century Dispensing

AirFree® Technology and The Janome JR2000N Benchtop Robot

Fishman's AirFree® Linear Drive System acts as a 4<sup>th</sup> axis on the 3 axis Janome Platform. The construction of an AirFree® Linear Drive System is very similiar to the construction of a Janome robot axis. A precision lead screw and motor operating at a known speed and highly repeatable.