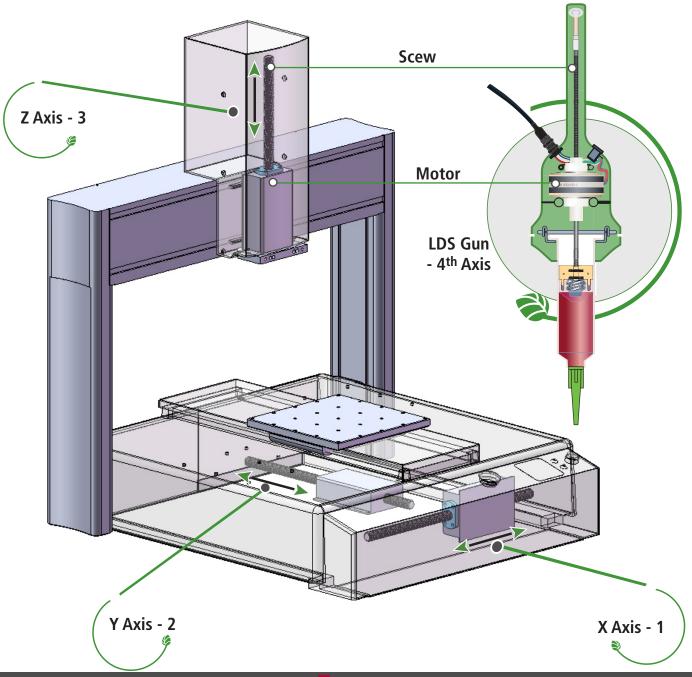

#### **TABLE OF CONTENT**

21st Century Dispensing

AirFree® Technology and The Janome JR2000N Benchtop Robot

Fishman's AirFree® Linear Drive System acts as a 4<sup>th</sup> axis on the 3 axis Janome Platform. The construction of an AirFree® Linear Drive System is very similiar to the construction of a Janome robot axis. A precision lead screw and motor operating at a known speed and highly repeatable.