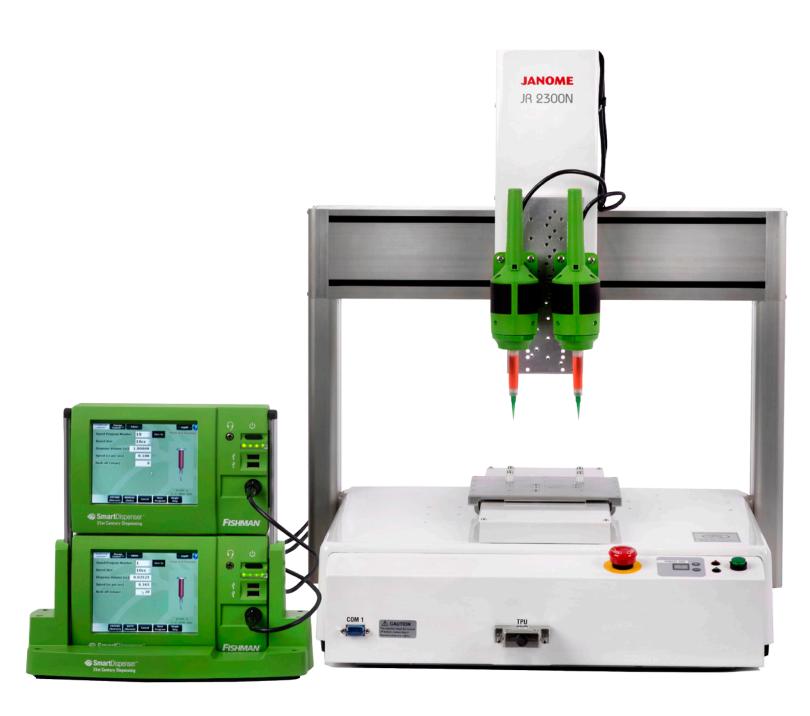

#### **TABLE OF CONTENT**

21st Century Dispensing

AirFree® Technology and The Janome JR2000N Benchtop Robot

Fishman's AirFree® Linear Drive System acts as a 4<sup>th</sup> axis on the 3 axis Janome Platform. The construction of an AirFree® Linear Drive System is very similiar to the construction of a Janome robot axis. A precision lead screw and motor operating at a known speed and highly repeatable.