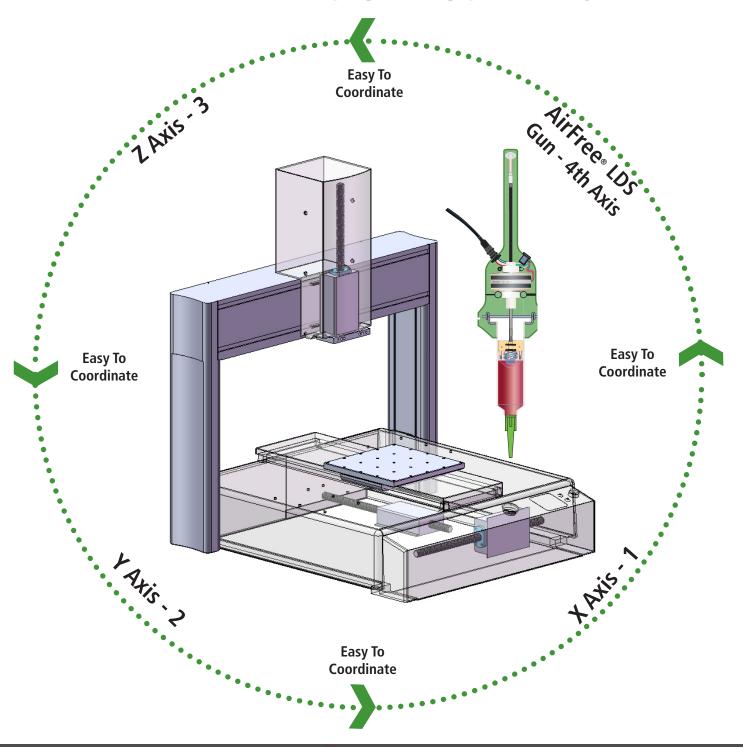

#### **TABLE OF CONTENT**

21st Century Dispensing

AirFree® Technology and The Janome JR2000N Benchtop Robot

Fishman's AirFree® Linear Drive System acts as a 4<sup>th</sup> axis on the 3 axis Janome Platform. The construction of an AirFree® Linear Drive System is very similiar to the construction of a Janome robot axis. A precision lead screw and motor operating at a known speed and highly repeatable.

### **Quantified Data**

3

Both allow quantified data for programming to be sent via an electric control tether to control movement making it easier to coordinate speed and distance between axes.

### **Quick And Easy Programming**

Quantified data with a precision motor and screw axes make programming quick and easy.