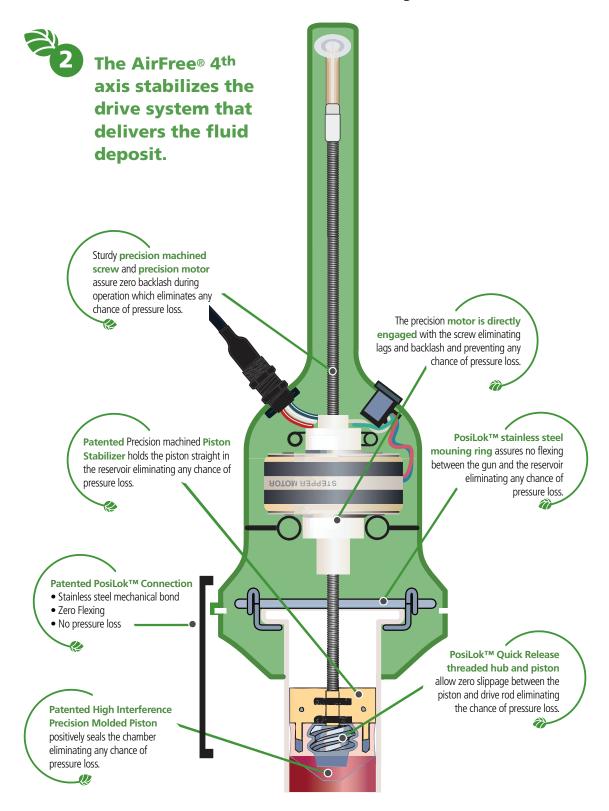

#### **TABLE OF CONTENT**





21st Century Dispensing



AirFree® Technology and The Janome JR2000N Benchtop Robot



Fishman's AirFree® Linear Drive System acts as a 4<sup>th</sup> axis on the 3 axis Janome Platform. The construction of an AirFree® Linear Drive System is very similiar to the construction of a Janome robot axis. A precision lead screw and motor operating at a known speed and highly repeatable.



### **Stabilized Drive System**



### **Quantified Data**

3

Both allow quantified data for programming to be sent via an electric control tether to control movement making it easier to coordinate speed and distance between axes.



### **Quick And Easy Programming**



Quantified data with a precision motor and screw axes make programming quick and easy.



### **Set It and Forget It**



- Programmed speed does not change.
- Programmed distance traveled does not change.



#### The Result

- **Outstanding Process Control** 
  - Reduction of manufacturing cost saves millions.
- **\*** Lower Deployment Costs
  - Programming times and installation reduced.
- Global Standardization Best performance
  - Every robot performs exactly the same from station to station.
  - Every robot performs identically, manufacturing facili