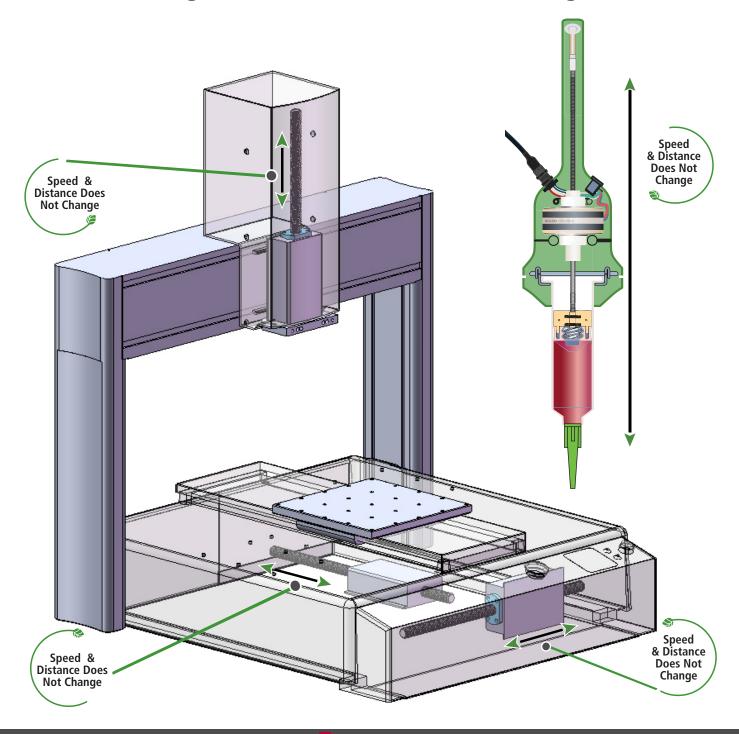

### **Set It and Forget It**

- Programmed speed does not change.
- Programmed distance traveled does not change.

**Performance Does Not Change** 