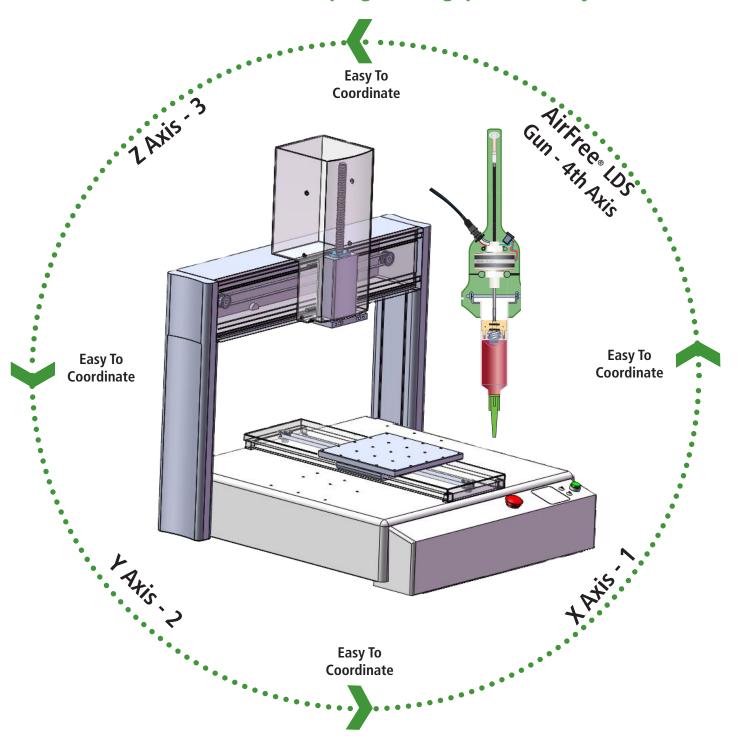

### **Quick And Easy Programming**

Quantified data with a precision motor and screw axes make programming quick and easy.