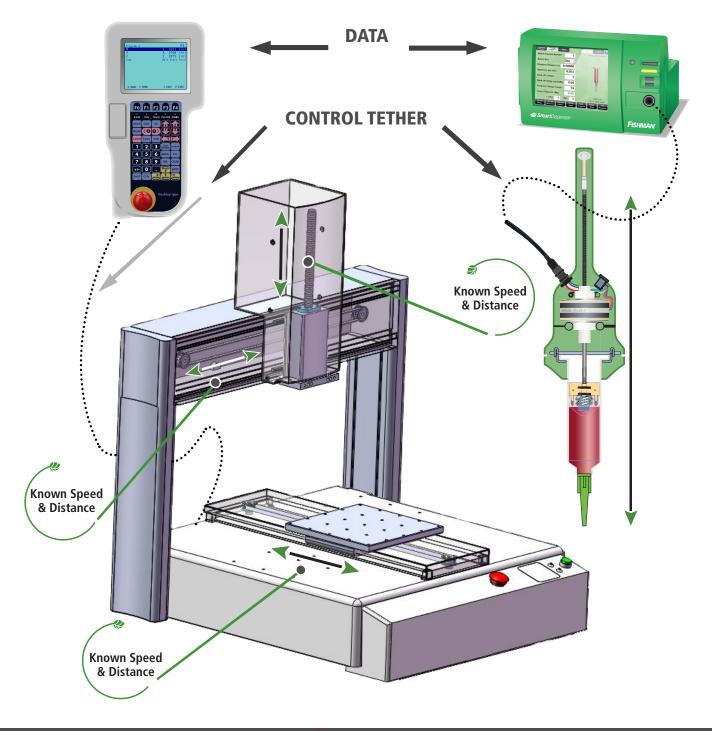

### **Quantified Data**

3

Both allow quantified data for programming to be sent via an electric control tether to control movement making it easier to coordinate speed and distance between axes.