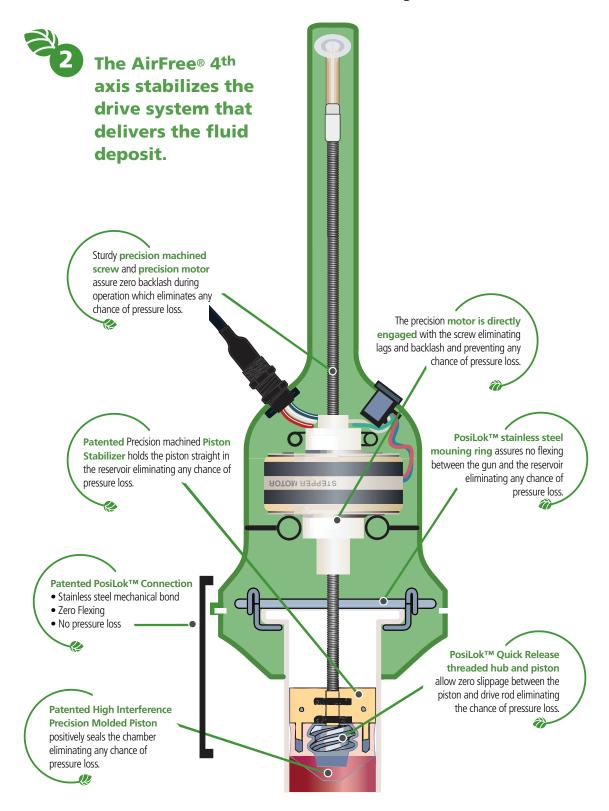

# **5 Reasons Why the** Fishman/Janome Combination is Superior.

Fishman's AirFree® Linear Drive System acts as a 4<sup>th</sup> axis on the 3 axis Janome Platform. The construction of an AirFree® Linear Drive System is very similiar to the construction of a Janome robot axis. A precision lead screw and motor operating at a known speed and highly repeatable.

### **Stabilized Drive System**