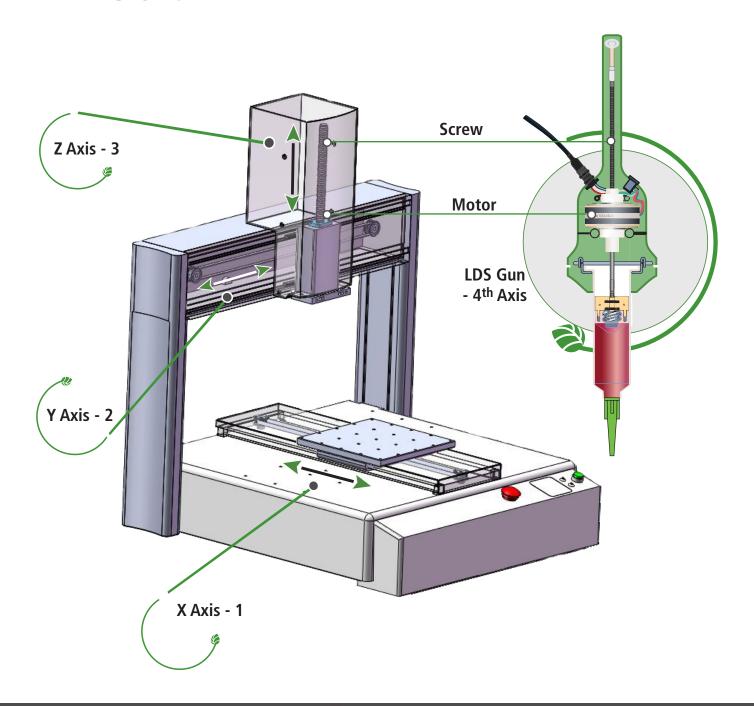

# **5 Reasons Why the** Fishman/Janome Combination is Superior.

Fishman's AirFree® Linear Drive System acts as a 4<sup>th</sup> axis on the 3 axis Janome Platform. The construction of an AirFree® Linear Drive System is very similiar to the construction of a Janome robot axis. A precision lead screw and motor operating at a known speed and highly repeatable.

### **Stabilized Drive System**