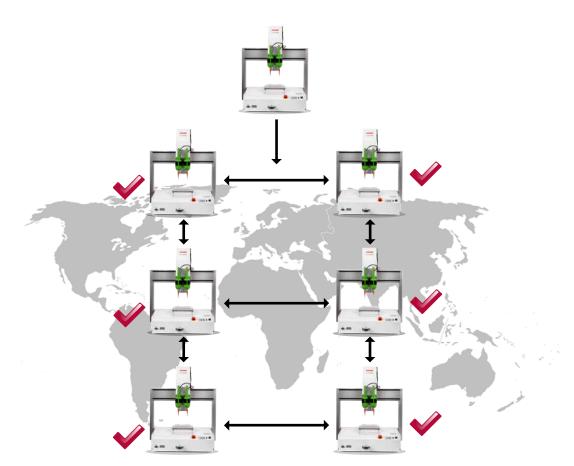

#### The Result

- **Outstanding Process Control** 
  - Reduction of manufacturing cost saves millions.
- **Name :** Lower Deployment Costs
  - Programming times and installation reduced.
- Global Standardization Best performance
  - Every robot performs exactly the same from station to station.
  - Every robot performs identically, manufacturing facility to manufacturing facility.
- **\*** Lowest Cost of Ownership Green Advantage
  - 100% electrically powered.
  - Air compressors are the most expensive piece of equipment in a production facility and a major contributor to green house gasses.
  - Lower carbon footprint.
- Attractive Return on Investment
  - Fishman's SmartDispenser® provides the most profit over the life of the system than any other fluid dispenser.