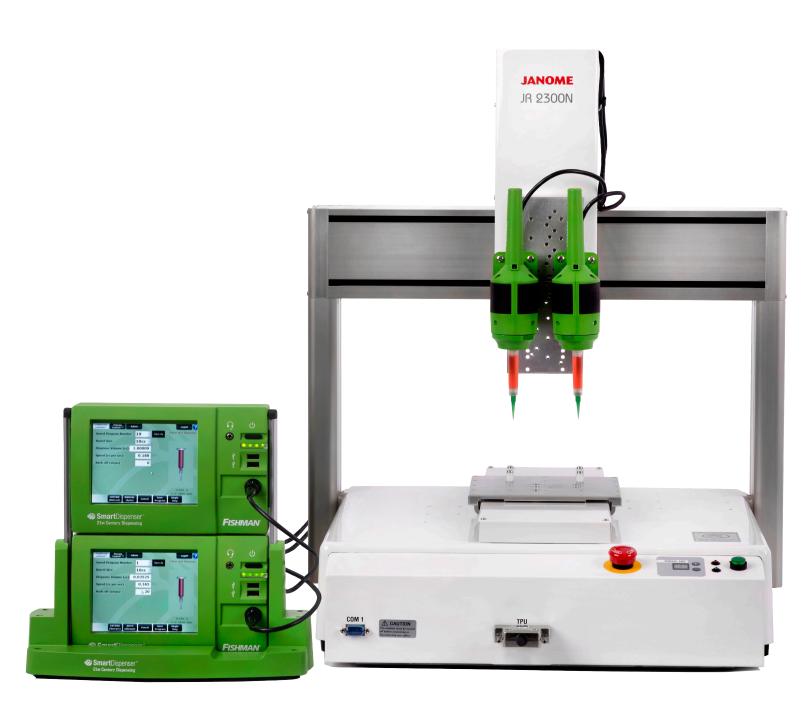

# **5 Reasons Why the** Fishman/Janome Combination is Superior.

Fishman's AirFree® Linear Drive System acts as a 4<sup>th</sup> axis on the 3 axis Janome Platform. The construction of an AirFree® Linear Drive System is very similiar to the construction of a Janome robot axis. A precision lead screw and motor operating at a known speed and highly repeatable.