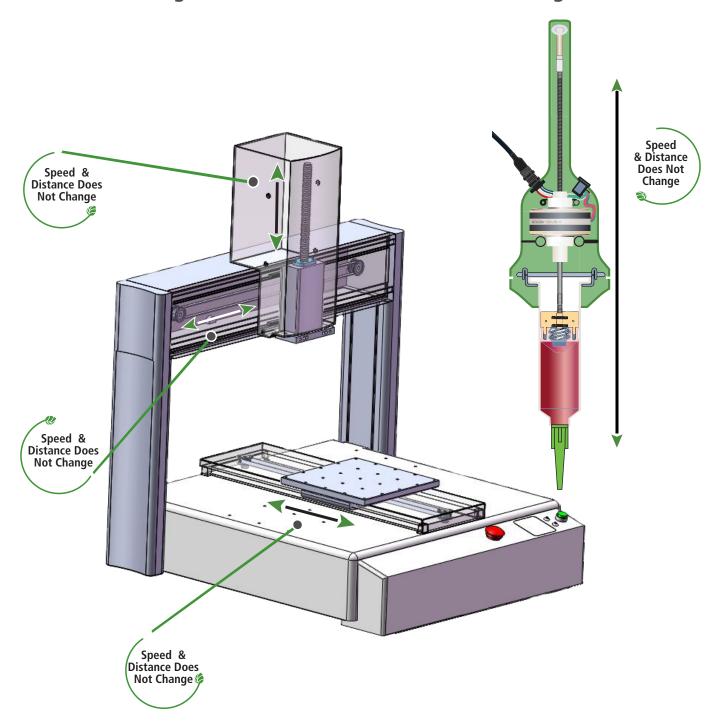

### **Set It and Forget It**

- Programmed speed does not change.
- Programmed distance traveled does not change.

**Performance Does Not Change** 