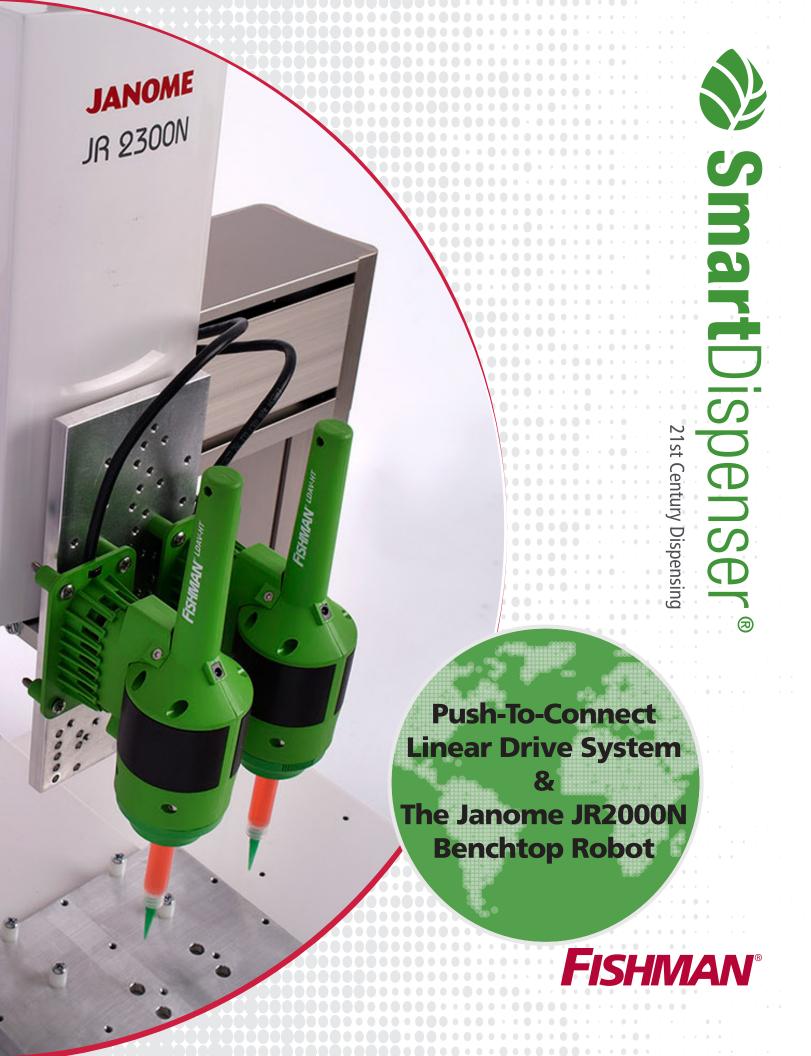

# **5 Reasons Why the** Fishman/Janome Combination is Superior.

Fishman's AirFree® Linear Drive System acts as a 4<sup>th</sup> axis on the 3 axis Janome Platform. The construction of an AirFree® Linear Drive System is very similiar to the construction of a Janome robot axis. A precision lead screw and motor operating at a known speed and highly repeatable.