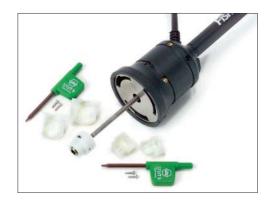

## SmartDispenser<sup>™</sup> Piston Stabilizer

For more information on Fishman's dispensing capabilities, please contact one of our sales representatives at **800-433-2115**.

Ideal for use with thick fluids, 75,000 cps or greater, that generate a high degree of reservoir backpressure. The stabilizer is precision-machined to fit inside the non-dispensing end of the piston, providing support that stops piston deflection, or piston cocking, inside the syringe reservoir, greatly increasing dispense repeatability. The unique clamshell design allows for easy attachment or detachment.

Manufactured using inert industrial strength Delrin®, the stabilizer is available in 5cc, 10cc, and 30cc sizes. Each kit comes complete with a stabilizer and everything you need to easily attach the disposable stabillizer to the dispense gun.

## **Features and Benefits**

- Stops piston deflection during high pressure dispensing
- Keeps piston from cocking during high pressure dispensing
- Easy to use clamshell design
- Available in 5cc, 10cc and 30cc sizes
- For use with all SmartDispenser™ dispense guns