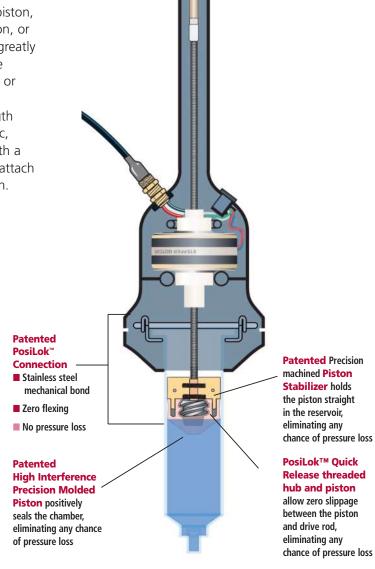

## SmartDispenser<sup>™</sup> Piston Stabilizer

For more information on Fishman's dispensing capabilities, please contact one of our sales representatives at **800-433-2115**.

Ideal for use with thick fluids, 75,000 cps or greater, that generate a high degree of reservoir backpressure. The stabilizer is precision-machined to fit inside the non-dispensing end of the piston, providing support that stops piston deflection, or piston cocking, inside the syringe reservoir, greatly increasing dispense repeatability. The unique clamshell design allows for easy attachment or detachment.

## **Features and Benefits**

- Stops piston deflection during high pressure dispensing
- Keeps piston from cocking during high pressure dispensing
- Easy to use clamshell design
- Available in 5cc, 10cc and 30cc sizes
- For use with all SmartDispenser™ dispense guns