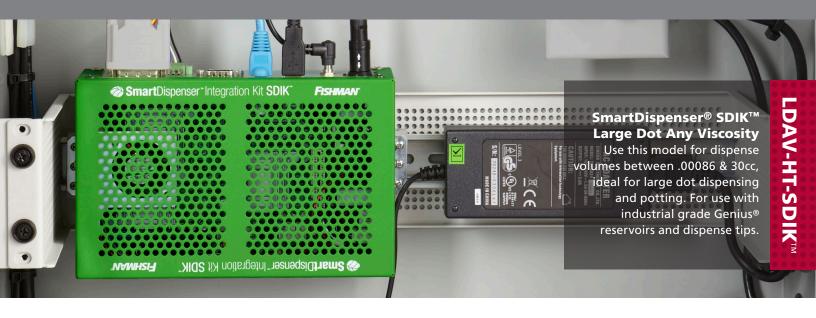

LDAV High Torque Automation Integration Kit (SDIKTM)



## **AirFree® Technology & Automation**

AirFree® technology acts as an additional axis when mounted on a benchtop automation system. The precise control engineered into the X, Y and Z axis is now applied to the fluid delivery axis. All axes are motor driven lead screws with known speeds and can be coordinated providing the highest precision and repeatability available on a benchtop robot.

## **Total Cost of Ownership**

## AirFree® Technology Adds Profits When Replacing Air Driven Systems

Cost of ownership, Air vs. AirFree®, one fluid dispenser