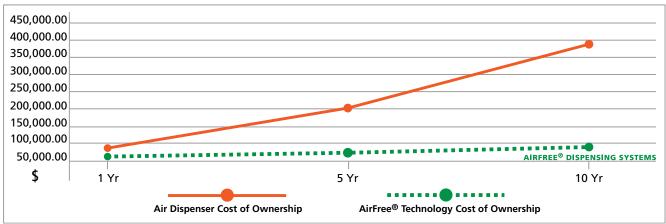

## **Total Cost of Ownership**

## AirFree® Technology Adds Profits When Replacing Air Driven Systems

Cost of ownership, Air vs. AirFree®, one fluid dispenser