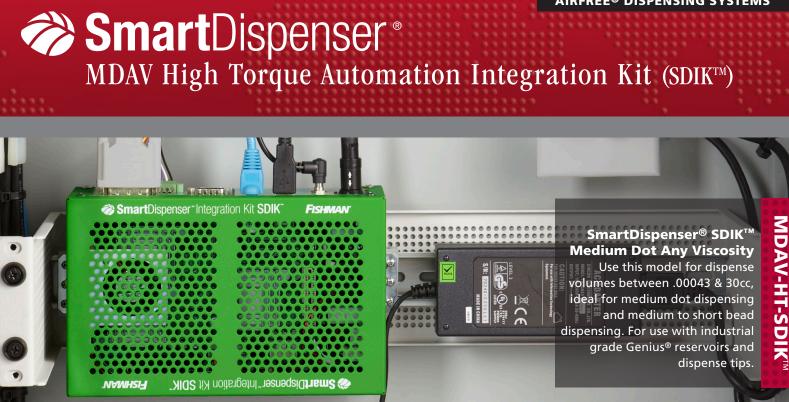

## **AirFree® Technology & Automation**

AirFree® technology acts as an additional axis when mounted on a benchtop automation system. The precise control engineered into the X, Y and Z axis is now applied to the fluid delivery axis. All axes are motor driven lead screws with known speeds and can be coordinated providing the highest precision and repeatability available on a benchtop robot.