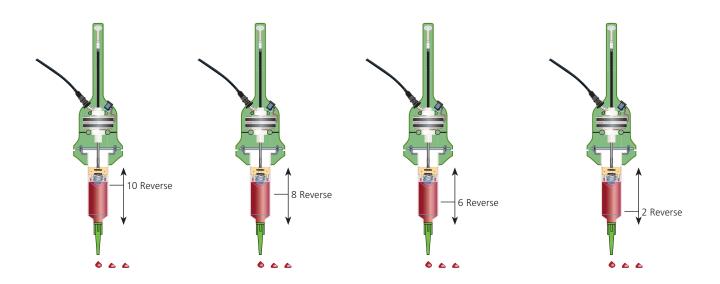

#### ProcessControl<sup>2®</sup> Mode

ProcessControl<sup>2®</sup> Mode maintains forward motion while reducing reverse motion as the syringe reservoir empties. An advanced algorithm calculates how much reverse motion is reduced with each forward step. The result is the dot volume will stay constant as the syringe empties producing dispense repeatability up to +/-2% from one dispense to the next.