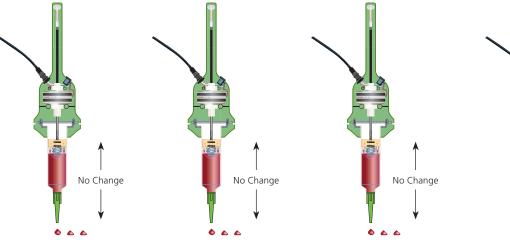

### **Traditional Mode**

The Linear Drive System guarantees the stroke length, (forward and reverse motion) exactly for every dispense until the syringe is empty. Stability of the drive system is the most important factor to repeatable fluid dispensing. The result is the dot or bead volume will remain up to +/-5% as the syringe reservoir empties.