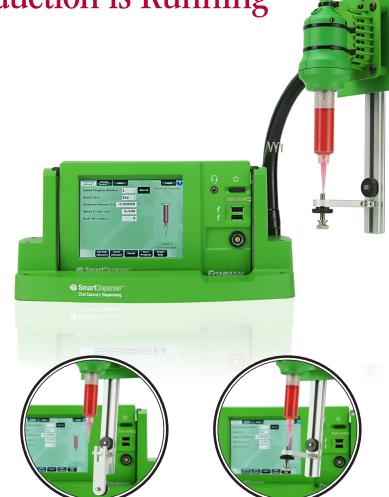

Prime Dispense Tip and Set Height Offline while Production is Running

The SmartDispenser® Syringe
Priming System primes Linear
Drive Dispense Guns (LDS)
offline while SmartDispenser®
Production Systems are online
running production. Combined
with the SmartDispenser® PushTo-Connect™ Gun Mount, the
SmartDispenser® Gun Tray and
the SmartDispenser™
Syringe Filling System this
combination reduces the time
needed to change the empty
syringe in an automated
production cell to seconds.

A single SmartDispenser® Priming System is all that is needed to reload multiple SmartDispenser® Production Systems in the production cell.

**Dispense Tip Locator Open** 

**Dispense Tip Locator Closed** 