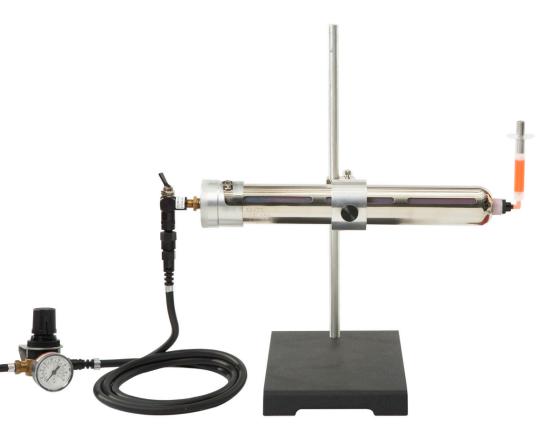

# Semco® Style Cartridge Syringe Filling System

The Semco® style syringe filling system will provide a simple solution for fluids pre-packaged in Semco® cartridges such as adhesives, greases and sealants. Easily transfer your assembly fluid from Semco® cartridges to AirPulse™ or AirFree® syringes. Our reservoir filler system makes the operation fast, easy, accurate and clean. The system can accommodate 2.5, 6, 12, 20 or 32 oz. Semco® cartridges.

#### **Features**

- Accommodates 3cc to 55cc syringes
- Slots in cartridge allows monitoring of fluid levels
- Ideal for short production runs
- On/Off toggle switch for easy operation
- Fast and accurate filling
- Simple set-up and clean-up