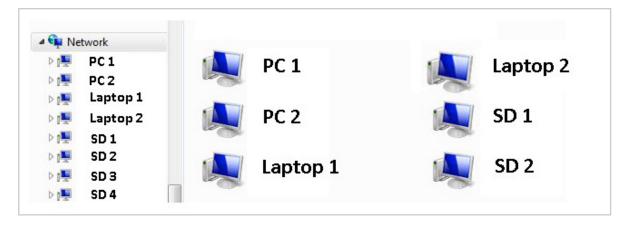

## **Instant Real Time Monitoring and Program Changes** from your Desktop, Smartphone or Tablet.

Access all of your installed SmartDispensers from your desktop, tablet or smartphone from your office, home office or any other location worldwide. Use Microsoft® Remote Desktop Protocol (RDP) to access your networked SmartDispensers as you would any PC or laptop on the network.

Networking reduces the time needed to assist operators with any problems. It provides production data and device history records needed for equipment validation for cost accounting. It provides global control of all SmartDispensers producing a single product.

Each SmartDispenser® runs a full version of Windows Ultimate® 7. In effect the SmartDispenser® is a personal computer as well as a fluid dispenser. All the same network protocols and security measures applied to networked PC's, laptops and tablets apply to the SmartDispensers.