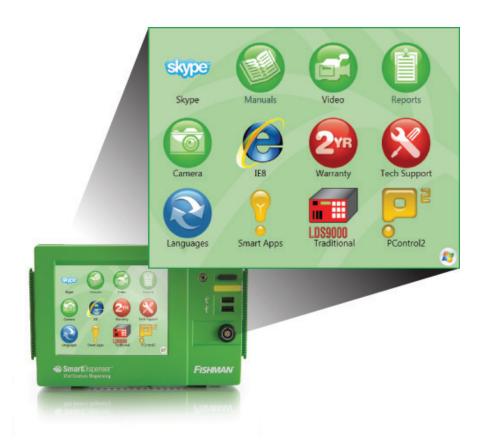

## Internal and External Technical Support via Skype

## Solve Production Issues in Record Time. Keep Production Lines Running.

Each SmartDispenser®runs
Windows® Ultimate 7
operating system complete
with Skype™ and other
Microsoft® applications.

Every SmartDispenser® comes with a webcam and Skype™. Simply pair it with your Bluetooth® headset and you are ready to connect with another Skype™ user.

Operators using Skype™ can diagnosis and solve operating issues in record time. Simply connect with the production manager, from anywhere in the facility or the world, to start a video feed and show them the issue while the operator explains in real time.

Factory support has never been faster. Fishman® Corporation has technical sales people standing by to assist. Simply push the "Tech Support" icon on the home screen. The SmartDispenser® automatically sends an email request for technical support to Fishman®. When the support technician calls, initiate a Skype™ session with voice and video feed. Technical support has never been faster!