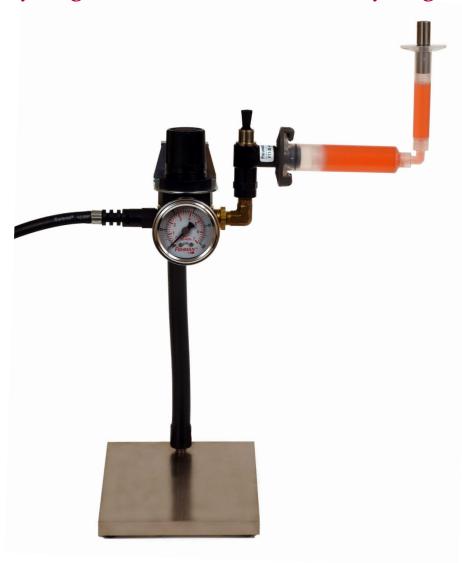

Simply insert the AirPulse™ syringe into the pneumatic adapter head. Attach a 90 degree elbow. Attach a Genius® AirFree® syringe with piston inserted to the bottom. Insert the fill gauge. Set the transfer air pressure. Pull the toggle until the fill gage reaches the top. The fluid transfers in seconds.