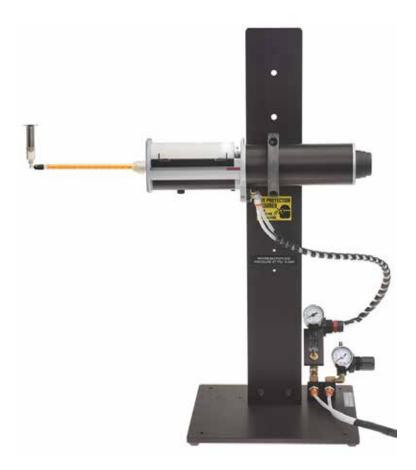

## Two Component Epoxy Syringe Filling System

## Simplifies the Syringe Filling Process

Visit Fishman's YouTube site to view an informative video on this syringe filling system.

Purchase the epoxy in a 200ml, 400ml or 600ml (1:1, 2:1 or 10:1 ratio) side-by-side cartridge system and use the Fishman® Two Part Epoxy Syringe Filling Station. Simply insert the side-by-side cartridge into the filling station, attach a spiral mixer and a 90 degree elbow. Purchase the Genius® AirFree® syringes with the piston preplunged so all the operator has to do is attach the syringe and press the foot pedal to fill the syringe.

The Two Part Epoxy Syringe Filling Station will reduce fluid costs while the filling system will provide an easy to use, clean efficient filling system.