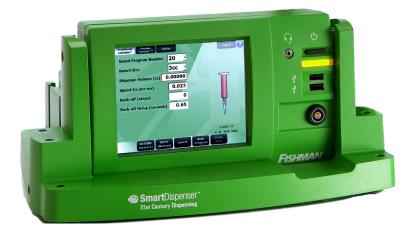

## SmartDispenser® Table Mount

## Protect Your Investment Secure the SmartDispenser® Reduce System Foot Print

The SmartDispenser® Table Mount is a cast aluminum shell that the SmartDispenser® control unit slides into. Four powerful suction cups secure the control unit to the table: when entering program parameters via the touch screen the control unit stays in place. Securing the SmartDispenser® to the workbench eliminates any chance of the control unit being dislodged from the work station and crashing to the floor. The cast aluminum frame incases the SmartDispenser<sup>®</sup> control unit providing a solid layer of protection from colliding with other heavy production tools on the workbench. The SmartDispenser® Table Mount provides protection for your SmartDispenser<sup>®</sup> investment, increases productivity and provide a clean, efficient work space.