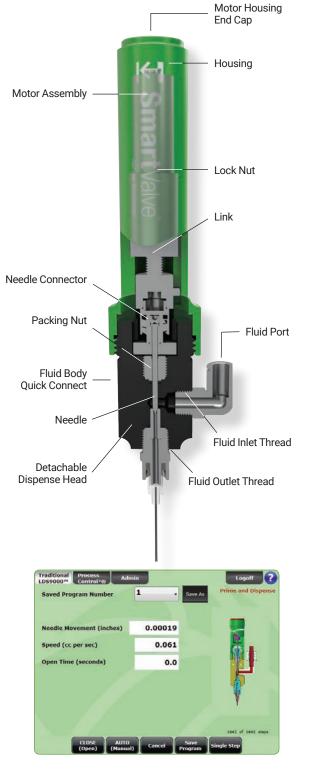

### **Detachable Dispense Head**

To help minimize the impact of dispense valves clogging and the resulting need for cleaning, Fishman® Engineers designed a detachable dispense head for quick and easy removal and replacement. It is so simple, it can be done in seconds, helping maximize production throughput.

#### SmartValve<sup>™</sup> – Needle

The SmartValve<sup>™</sup> – Needle is ideal for low to high viscosity fluids. The wetted part consists of a 303 Stainless & Delrin fluid body. The volume dispense depends on the needle open distance, needle open time, viscosity, fluid pressure and tip size.

#### **SmartDispenser® Valve Controller**

AirFree® Technology provides algorithmic process control allowing for valve control via numeric programming. The valve controller records production data, operator activity and allows bar code scanning to interact with MES production systems.

- Precise Needle Seating cycle after cycle
- Precision Needle Open Distance
- Precision Needle Open Time
- Precise Fluid Deposit Control
- · Activated by 5v signal