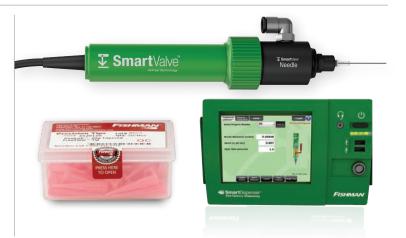

## SmartValve<sup>™</sup> – Needle Benchtop Integration Kit

Includes: SmartValve<sup>™</sup> – Needle, SmartDispenser,<sup>®</sup> SmartDispenser<sup>®</sup> Accessories and Sample Dispense Tips

## SmartValve<sup>™</sup> — Needle 19" Din Rail Integration Kit

**Includes:** SmartValve<sup>™</sup> – Needle, SmartDispenser,<sup>®</sup> 19" Din Rail Mount, SmartDispenser<sup>®</sup> Accessories and Sample Dispense Tips