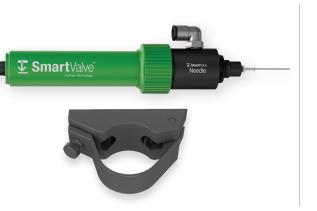

## SmartValve<sup>™</sup> – Needle Valve Kit

Includes: SmartValve<sup>™</sup> – Needle and Mounting Clamp