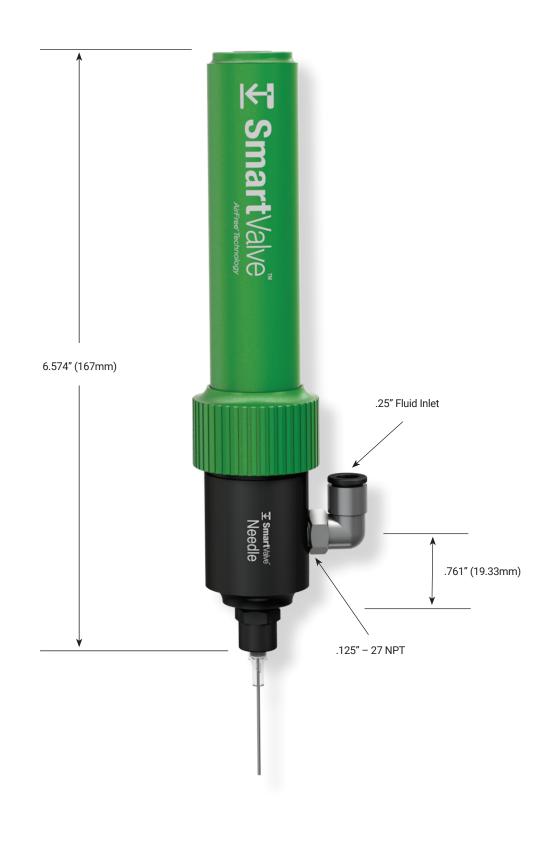

#### Specifications

| Dimensions             | 6.574" X 1" (167mm X 25.44mm) |
|------------------------|-------------------------------|
| Weight                 | 7.16oz (203g)                 |
| Maximum Fluid Pressure | 75PSI (5.17 bar)              |
| Fluid Inlet Thread     | .125" NPT Female              |
| Fluid Outlet Thread    | .125" NPT Female              |
| Mounting Clamp         | 8/32 SHCS                     |
| Cycle Rates            | 60 per minute                 |
| SmartValve™ Housing    | Somos Perform                 |
| Fluid Chamber          | Delrin <sup>®</sup>           |
| Tip Adapter            | Stainless Steel               |
| Wetted Parts           | Delrin,® 303 Stainless        |
| Viscosity Range        | Water to Paste                |
|                        |                               |