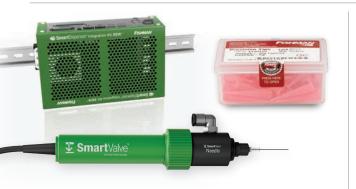

# Each SmartValve<sup>™</sup>— Needle System includes the SmartValve,<sup>™</sup> SmartDispenser,<sup>®</sup> and an assortment of Dispense Tips.

## SmartValve<sup>™</sup> — Needle 19" Din Rail Integration Kit

**Includes:** SmartValve<sup>™</sup> – Needle, SmartDispenser,<sup>®</sup> 19" Din Rail Mount, SmartDispenser<sup>®</sup> Accessories and Sample Dispense Tips