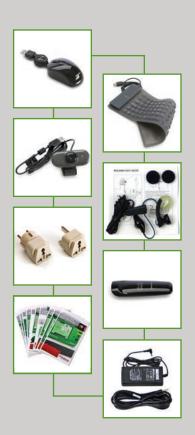

# SmartDispenser® Starter Kit Includes—

- Keyboard
- Mouse
- Earphone
- · Video Camera
- Cisco Wireless
   Connectivity Device
- Manuals
- · Power Supply Connection
- · Universe Power Supply

AirFree® Technology lets manufacturers gain total control of their processes because it allows for the application of algorithmic directives. This makes numeric programming possible, ensuring precise dispense gun control. Algorithmic control also permits the SmartDispenser® controller to record production data and operator activity, and users to perform error-free bar code scanning that can interact with MES production systems.