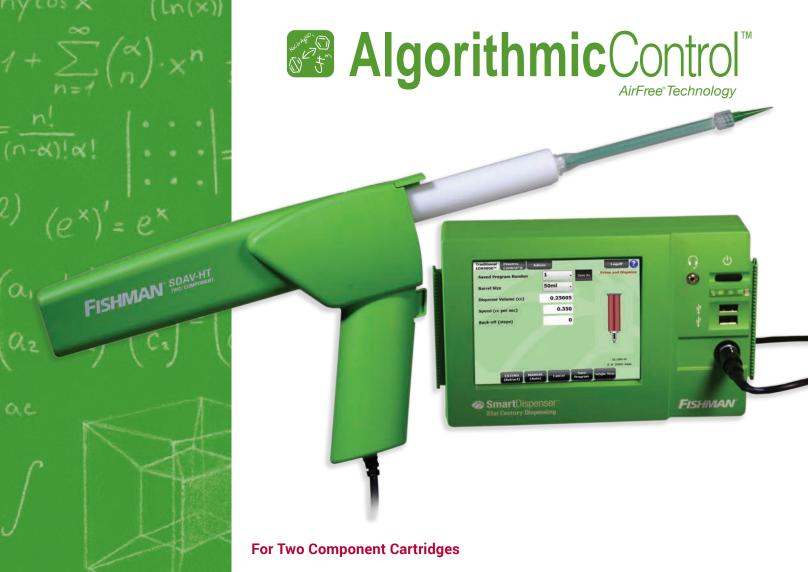

## **SmartDispenser®** — Two Component Cartridge System

The SmartDispenser® DualDrive™ System with AirFree® Technology provides programmable process control for applications requiring two component fluid dispensing.

Designed for use with any 37ml, 50ml or 75ml two-component cartridge with 1:1 and 2:1 fluid mix ratios, the DualDrive™ System replaces unreliable "by-eye" dispensing with dependable numeric programming. This assures that fluid deposits are delivered with the highest degree of precision and repeatability.

# SmartDispenser® Starter Kit Includes—

- Keyboard
- Mouse
- Earphone
- · Video Camera
- Cisco Wireless
   Connectivity Device
- Manuals
- · Power Supply Connection
- · Universe Power Supply

AirFree® Technology lets manufacturers gain total control of their processes because it allows for the application of algorithmic directives. This makes numeric programming possible, ensuring precise dispense gun control. Algorithmic control also permits the SmartDispenser® controller to record production data and operator activity, and users to perform error-free bar code scanning that can interact with MES production systems.