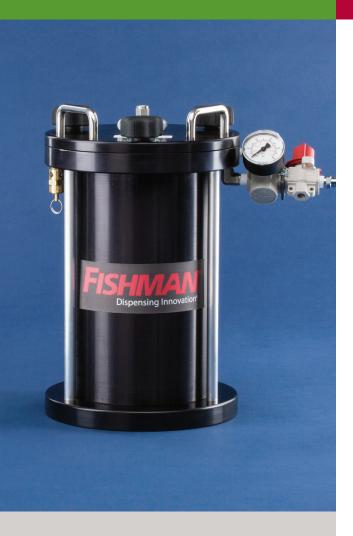

#### How to use the Fishman® 2 Liter Bottle Pressure Reservoir.

Unthread the three handles mounted on the top of the tank and lift off the lid. Place an uncapped material bottle in the center of the pressure tank. Return the lid to the top of the tank. Make sure the dip tube is positioned inside the bottle of fluid. Tighten all three handles evenly. Connect the material line to the fluid delivery system. Turn the red handle 90 degrees to open the air inlet supplying pressure to the tank, and adjust the regulator to the correct pressure setting.

### It offers many integrated features, including:

- · Safety air relief valve at 100 psi
- · Accepts bottles of material
- · Disposable material path
- Safe for use with UV and anaerobic materials
- Top mounted air and material fittings
- Three handles that lock into tank lid for a positive seal