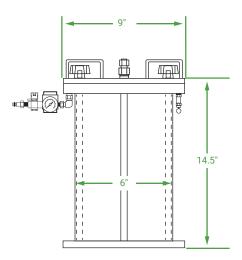

#### **Specifications**

| Part Number             | M111321                                                                   |
|-------------------------|---------------------------------------------------------------------------|
| Inside Tank Dimensions  | 6.0" diameter x 10.5" depth                                               |
| Outside Tank Dimensions | 9" diameter x 14.5" height                                                |
| Body of Tank            | Aluminum, black anodized                                                  |
| Gaskets                 | (3) Viton O-Rings                                                         |
| Max Operating Pressure  | 100 PSI                                                                   |
| Air Inlet               | Quick connect air adapter                                                 |
| Material Fitting        | 1/4" OD fluid line, pass through fitting<br>• 3/8" OD fluid line optional |
| Safety                  | 100 PSI air safety pop valve                                              |