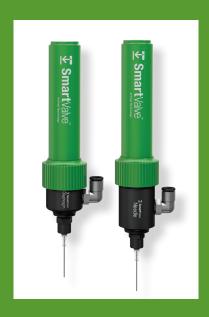

### Featuring the SmartValve™

The SmartValve™ works in conjunction with the SmartFill™ controller, also known as the SmartDispenser.® Here are the two types of SmartValves™ that can be used with the SmartFill™ Syringe Filling System—

The SmartValve<sup>™</sup> — Needle is ideal for low to high viscosity fluids. The wetted part consists of a 303 Stainless & Delrin<sup>®</sup> fluid body. The volume dispense depends on the needle open distance, needle open time, viscosity, fluid pressure and tip size.

The SmartValve<sup>™</sup> — Diaphragm is made for low viscosity fluids, which have a negative reaction when they come in contact with stainless steel. It is for this reason that the wetted part of the Diaphragm consists of a UHMW polyethylene diaphragm and Delrin<sup>®</sup> fluid body. The volume dispense depends on diaphragm open distance, diaphragm open time, viscosity, fluid pressure and tip size.