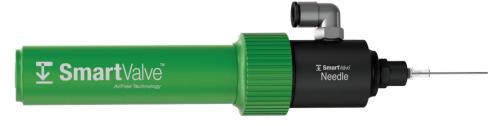

### Featuring the SmartValve™

The SmartValve™ works in conjunction with the SmartFill™ controller, also known as the SmartDispenser.® Here are the two types of SmartValves™ that can be used with the SmartFill™ Syringe Filling System—

The SmartValve<sup>™</sup> — Needle is ideal for low to high viscosity fluids. The wetted part consists of a 303 Stainless & Delrin<sup>®</sup> fluid body. The volume dispense depends on the needle open distance, needle open time, viscosity, fluid pressure and tip size.