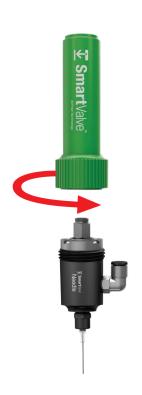

#### **Detachable Dispense Head**

To help make machine maintenance more efficient, Fishman® Engineers designed a detachable dispense head for quick and easy removal and replacement. It is so simple, it can be done in seconds, helping maximize production throughput.