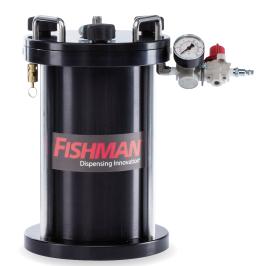

### Pressure Reservoirs

The SmartFill™ Syringe Filling System is designed to work with two different style pressure reservoirs—

#### The 2- & 5-Liter Pressure Reservoirs

are designed to allow a bottle of assembly fluid to be placed inside the reservoir. A dip tube is inserted into the center of the assembly fluid bottle, and when pressurized, assembly fluid travels though the dip tube into the tubing connection of the pressure reservoir to the SmartValve™ providing a continuous flow of assembly fluid to the SmartValve.™

#### The 2- & 10-Gallon Pressure Reservoirs

are designed to allow assembly fluid to be poured directly into the reservoir. When pressurized assembly fluid travels through the tubing connecting the pressure reservoir to the SmartValve™ it provides a continuous flow of assembly fluid to the SmartValve.™