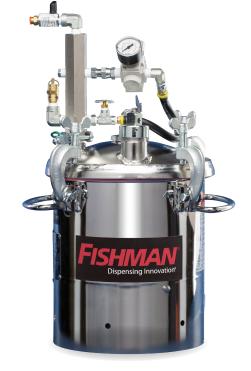

### Pressure Reservoirs

The SmartFill™ Syringe Filling System is designed to work with two different style pressure reservoirs—

#### The 2- & 5-Liter Pressure Reservoirs

are designed to allow a bottle of assembly fluid to be placed inside the reservoir. A dip tube is inserted into the center of the assembly fluid bottle, and when pressurized, assembly fluid travels though the dip tube into the tubing connection of the pressure reservoir to the SmartValve™ providing a continuous flow of assembly fluid to the SmartValve.™

#### The 2- & 10-Gallon Pressure Reservoirs

are designed to allow assembly fluid to be poured directly into the reservoir. When pressurized assembly fluid travels through the tubing connecting the pressure reservoir to the SmartValve™ it provides a continuous flow of assembly fluid to the SmartValve.™