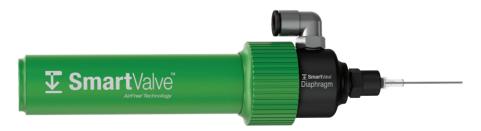

### Featuring the SmartValve™

The SmartValve™ works in conjunction with the SmartFill™ controller, also known as the SmartDispenser.® Here are the two types of SmartValves™ that can be used with the SmartFill™ Syringe Filling System—

The SmartValve<sup>™</sup> — Diaphragm is made for low viscosity fluids, which have a negative reaction when they come in contact with stainless steel. It is for this reason that the wetted part of the Diaphragm consists of a UHMW polyethylene diaphragm and Delrin<sup>®</sup> fluid body. The volume dispense depends on diaphragm open distance, diaphragm open time, viscosity, fluid pressure and tip size.