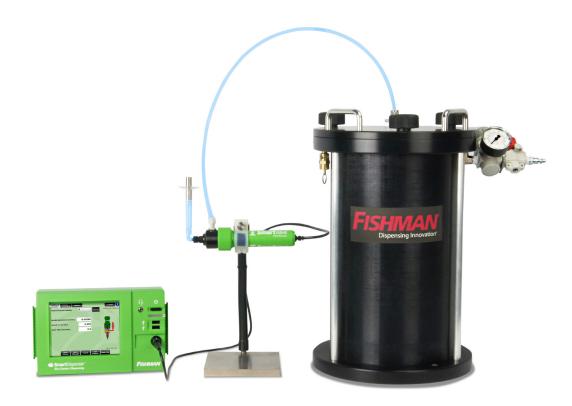

## **SmartFill™ Syringe Filling System**

The SmartFill™ Syringe Filling System enables the fast, clean and economical transfer of fluids from bulk containers to Genius® AirFree® Syringes. For use with a wide range of assembly fluids, SmartFill™ reduces production downtime, increasing annual profits.

### The technologies behind SmartFill™

What makes SmartFill™ smart is AlgorithmicControl.™ AlgorithmicControl™ allows for valve control via numeric programming. This lets manufacturers control movements within one thousandth of an inch and speed in inches per second. In addition, SmartFill,™ featuring AirFree® Technology, provides capabilities that eliminate human error, increase productivity, and strengthens communication between production and management.